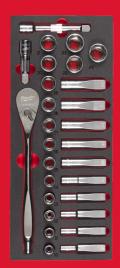

## 1/2" Ratchet and Socket Set Foam Insert

1/2" RATCHET AND SOCKET SET FOAM INSERT

- 90 tooth design with 4 °of arc swing for tight work spaces.
- FOUR FLAT™ sides on socket deter rolling.
- All metal design for maximum durability.

| Contents      | Standard sockets: 10 mm,<br>11 mm, 12 mm, 13 mm, 14<br>mm, 15 mm, 16 mm, 17<br>mm, 18 mm, 19 mm, 20<br>mm, 21 mm, 22 mm, 23<br>mm, 24 mm / Deep well<br>sockets: 10 mm, 11 mm, 12<br>mm, 13 mm, 14 mm, 15<br>mm, 16 mm, 17 mm, 18<br>mm, 19 mm / 76 mm<br>extension, 127 mm<br>extension |
|---------------|------------------------------------------------------------------------------------------------------------------------------------------------------------------------------------------------------------------------------------------------------------------------------------------|
| Pack quantity | 28                                                                                                                                                                                                                                                                                       |